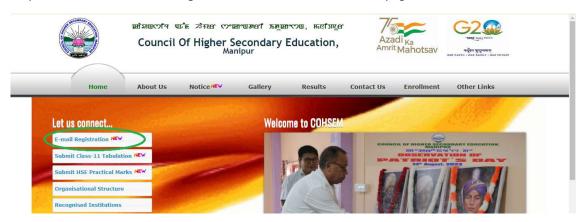

## **E-mail Registration:**

Step-1: Open the COHSEM's website, <a href="https://cohsem.nic.in/">https://cohsem.nic.in/</a> from the browser.

Step-2: Click the Link "E-mail Registration" on the COHSEM's home page.