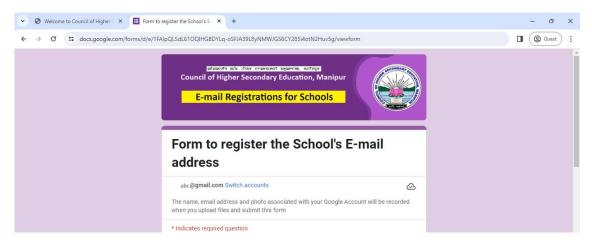

Step-4: The below page will be open to fill in the details

Step-5: Fill out the Form and keep going Next to finally Submit at the page shown below.