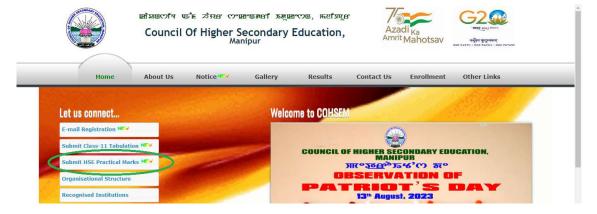

## To submit Class-12 HSE Practical Marks:

Step-1: Open the COHSEM's website, <a href="https://cohsem.nic.in/">https://cohsem.nic.in/</a> from the browser.

Step-2: Click the Link "Submit HSE Practical Marks" on the COHSEM's home page.