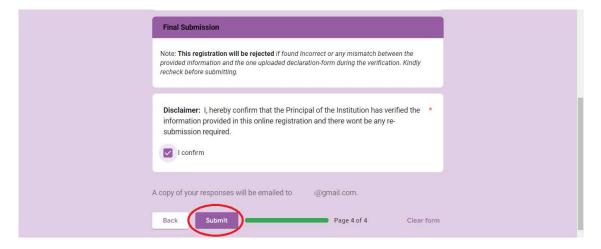

Step-4: The below page will be open to fill in the details

Step-5: Fill out the Form and keep going Next to finally Submit at the page shown below.