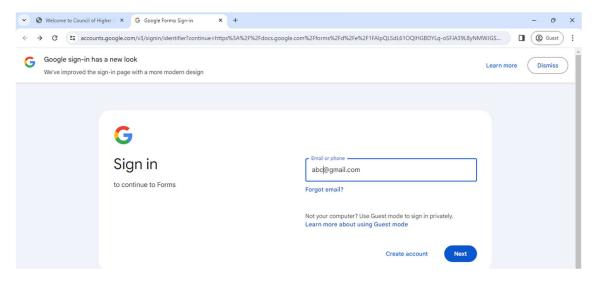

Step-3: A new window will open, prompting you to sign in to a Gmail account. Provide your Gmail along with the password and sign-in. If your browser is already signed in to a Gmail account. This window will not be seen.