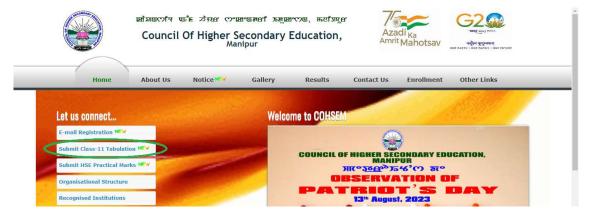

## To submit Class-11 Tabulation:

- Step-1: Open the COHSEM's website, <a href="https://cohsem.nic.in/">https://cohsem.nic.in/</a> from the browser.
- Step-2: Click the Link "Submit Class-11 Tabulation" on the COHSEM's home page.