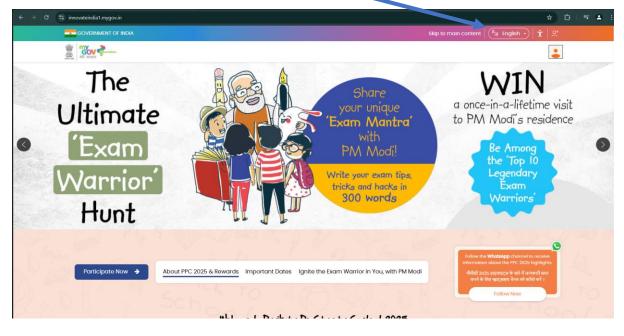

Guide to Participate in the Pariksha Pe Charcha 2025

Go to: https.//innovateindia1.mygov.in

Selection of Language: Hindi/English -

## Select English from dialog box -