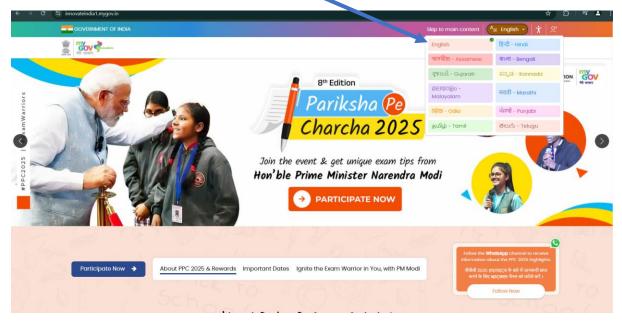

Guide to Participate in the Pariksha Pe Charcha 2025

Go to: https.//innovateindia1.mygov.in

Selection of Language: Hindi/English -



## Select English from dialog box -



#### Click on "Paricipate Now"



# Participation through Teacher Login



#### **Enter Teacher's Name and Phone Number**

| Click on Login wi                               |                                                                                           |                 |                      |              |           |
|-------------------------------------------------|-------------------------------------------------------------------------------------------|-----------------|----------------------|--------------|-----------|
| C S innovateindia1.mygovin/login-otp/?return=pp | -2025/student-through-teach                                                               |                 | Skip to main content | ז (≄<br>?: ¢ | 3   ₹ ≗ : |
|