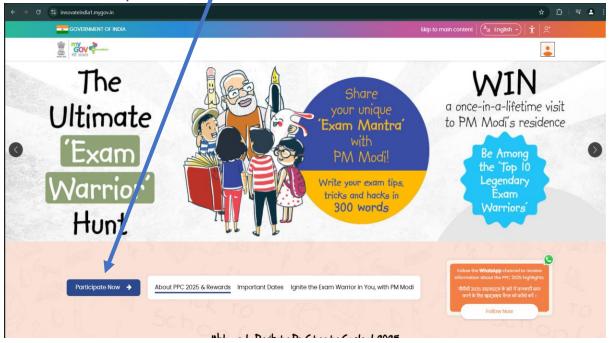

Guide to Participate in the Pariksha Pe Charcha 2025

Go to: https.//innovateindia1.mygov.in

Selection of Language: Hindi/English -



## Select English from dialog box -



#### Click on "Paricipate Now"



# Participation through Teacher Login



#### **Enter Teacher's Name and Phone Number**

| Click on Login wi                               |                                                                                           |                 |                      |              |           |
|-------------------------------------------------|-------------------------------------------------------------------------------------------|-----------------|----------------------|--------------|-----------|
| C S innovateindia1.mygovin/login-otp/?return=pp | -2025/student-through-teach                                                               |                 | Skip to main content | ז (≄<br>?: ¢ | 3   ₹ ≗ : |
|                                                 | Log In to yo<br>Fu Na