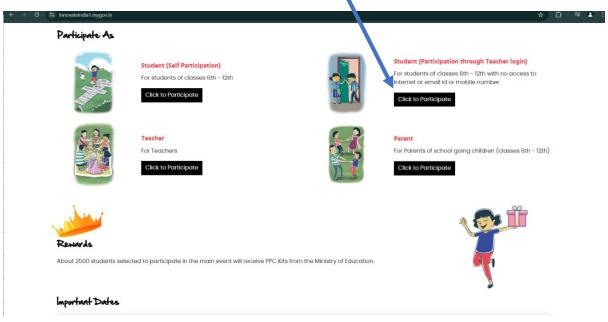

Guide to Participate in the Pariksha Pe Charcha 2025

Go to: https.//innovateindia1.mygov.in

Selection of Language: Hindi/English -



## Select English from dialog box -



#### Click on "Paricipate Now"



# Participation through Teacher Login



#### **Enter Teacher's Name and Phone Number**

| Click on Login wi                               |                                                                                           |                 |                      |              |           |
|-------------------------------------------------|-------------------------------------------------------------------------------------------|-----------------|----------------------|--------------|-----------|
| C S innovateindia1.mygovin/login-otp/?return=pp | -2025/student-through-teach                                                               |                 | Skip to main content | ז (≄<br>?: ¢ | 3   ₹ ≗ : |
|                                                 | Log In to yo<br>Fu Name *<br>Log In to yo<br>In Nobile Number/